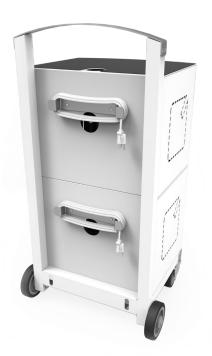

## **CARTIPAD UNO 16 UNITS**

The CartiPad Uno combines our CartiPad Solo security charging cabinet with our CartiPad Cart. The Uno cart houses up to 16 iPad units and with its modular design can be adjusted for all your mobile computing devices. Without the need for any new cables or power cords the CartiPad Uno uses the original existing power source of your devices and is ready for use out-of-the-box! The CartiPad Uno weighs in at 58lbs (33.75lbs for the storage charging unit and 24.25 lbs for the cart) when empty.

### **Cart Features:**

- Welded Steel Tubing
- Textured Powder Coat Finish
- Rubber Tread Wheels and Casters
- Designed For One or Two Cabinets
- Creates a Perfect Podium Height Work Surface (Laptop Table)
- Locking Front Casters
- Large Rear Wheels Easy to Roll Over Uneven Surfaces)