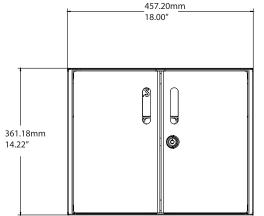

#### **Cabinet Features:**

- Welded Steel Cabinet
- Formed Aluminum Doors (Textured Powder Coat Finish)
- Rubberized Top Work Surface
- Rubberized Inside Floor
- Two Barn Style Doors
- Internal Compartment for Separate Power and Sync Systems
- Individual spaces for 16 Tablets or Net books
- No Pre-wired/Built-in Technology (Adapts to Changing Technology and World Wide Power Specifications)
- Engineered Convection Cooling design (Venting Allows Heat to Escape)
- Comes Fully Assembled (Quick Deployment)