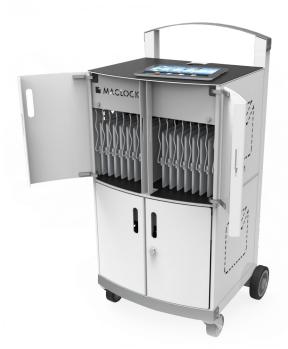

## **CARTIPAD SOLO 16 UNITS**

The CartiPad Solo security charging cabinet offers a fully secure charging and storage solution. The modular iPad storage cabinet design allows it to be attached and detached from our CartiPad Cart base (sold separately) for wall mounting and stacking purposes. Another feature is the ability to seamlessly stack additional CartiPad Solo units to increase the amount of devices for storage.

#### **Cabinet Features:**

- Welded Steel Cabinet
- Formed Aluminum Doors (Textured Powder Coat Finish)
- Rubberized Top Work Surface
- Rubberized Inside Floor
- Two Barn Style Doors
- Internal Compartment for Separate Power and Sync Systems
- Individual spaces for 16 Tablets or Net books
- No Pre-wired/Built-in Technology (Adapts to Changing Technology and World Wide Power Specifications)
- Engineered Convection Cooling design (Venting Allows Heat to Escape)
- Comes Fully Assembled (Quick Deployment)