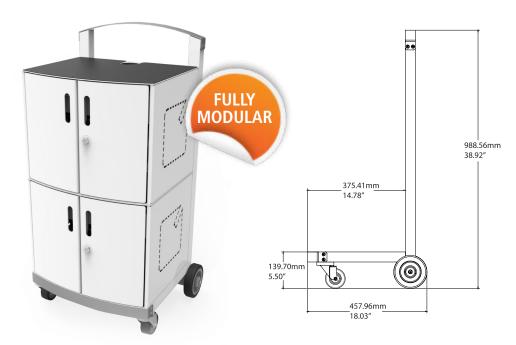

## **CARTIPAD UNO 16 UNITS**

The CartiPad Uno combines our CartiPad Solo security charging cabinet with our CartiPad Cart. The Uno cart houses up to 16 iPad units and with its modular design can be adjusted for all your mobile computing devices. Without the need for any new cables or power cords the CartiPad Uno uses the original existing power source of your devices and is ready for use out-of-the-box! The CartiPad Uno weighs in at 58lbs (33.75lbs for the storage charging unit and 24.25 lbs for the cart) when empty.

### **Cart Features:**

- Welded Steel Tubing
- Textured Powder Coat Finish
- Rubber Tread Wheels and Casters
- Designed For One or Two Cabinets
- Creates a Perfect Podium Height Work Surface (Laptop Table)
- Locking Front Casters
- Large Rear Wheels Easy to Roll Over Uneven Surfaces)