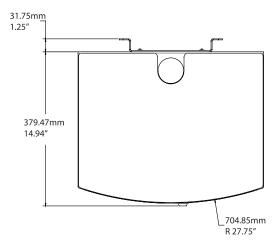

#### **Cabinet Features:**

- Welded Steel Cabinet
- Formed Aluminum Doors (Textured Powder Coat Finish)
- Rubberized Top Work Surface
- Rubberized Inside Floor
- Two Barn Style Doors
- Internal Compartment for Separate Power and Sync Systems
- Individual spaces for 16 Tablets or Net books
- No Pre-wired/Built-in Technology (Adapts to Changing Technology and World Wide Power Specifications)
- Engineered Convection Cooling design (Venting Allows Heat to Escape)
- Comes Fully Assembled (Quick Deployment)