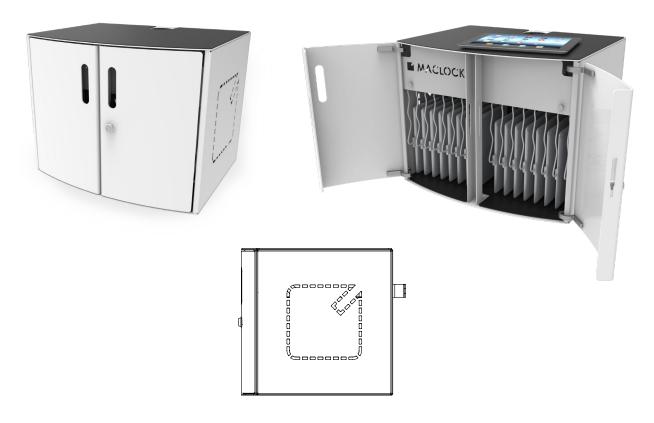

## **CARTIPAD SOLO 16 UNITS**

The CartiPad Solo security charging cabinet offers a fully secure charging and storage solution. The modular iPad storage cabinet design allows it to be attached and detached from our CartiPad Cart base (sold separately) for wall mounting and stacking purposes. Another feature is the ability to seamlessly stack additional CartiPad Solo units to increase the amount of devices for storage.

#### **Cabinet Features:**

- Welded Steel Cabinet
- Formed Aluminum Doors (Textured Powder Coat Finish)
- Rubberized Top Work Surface
- Rubberized Inside Floor
- Two Barn Style Doors
- Internal Compartment for Separate Power and Sync Systems
- Individual spaces for 16 Tablets or Net books
- No Pre-wired/Built-in Technology (Adapts to Changing Technology and World Wide Power Specifications)
- Engineered Convection Cooling design (Venting Allows Heat to Escape)
- Comes Fully Assembled (Quick Deployment)

CL-SOLO

MACLOCK