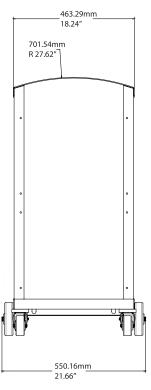

## **CARTIPAD UNO 16 UNITS**

The CartiPad Uno combines our CartiPad Solo security charging cabinet with our CartiPad Cart. The Uno cart houses up to 16 iPad units and with its modular design can be adjusted for all your mobile computing devices. Without the need for any new cables or power cords the CartiPad Uno uses the original existing power source of your devices and is ready for use out-of-the-box! The CartiPad Uno weighs in at 58lbs (33.75lbs for the storage charging unit and 24.25 lbs for the cart) when empty.

CL-UNO