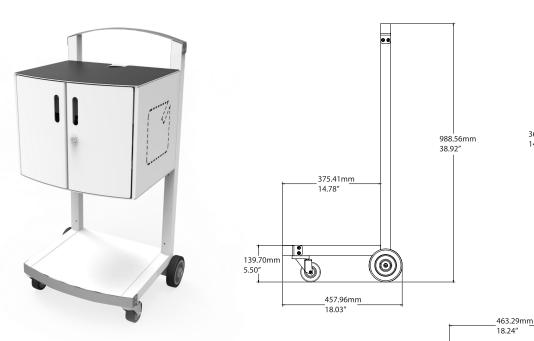

## **CARTIPAD UNO 16 UNITS**

The CartiPad Uno combines our CartiPad Solo security charging cabinet with our CartiPad Cart. The Uno cart houses up to 16 iPad units and with its modular design can be adjusted for all your mobile computing devices. Without the need for any new cables or power cords the CartiPad Uno uses the original existing power source of your devices and is ready for use out-of-the-box! The CartiPad Uno weighs in at 58lbs (33.75lbs for the storage charging unit and 24.25 lbs for the cart) when empty.

### **Cart Features:**

- Welded Steel Tubing
- Textured Powder Coat Finish
- Rubber Tread Wheels and Casters
- Designed For One or Two Cabinets
- Creates a Perfect Podium Height Work Surface (Laptop Table)
- Locking Front Casters
- Large Rear Wheels Easy to Roll Over Uneven Surfaces)

CL-UNO