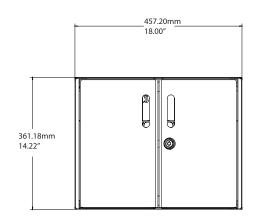

## **CARTIPAD SOLO 16 UNITS**

The CartiPad Solo security charging cabinet offers a fully secure charging and storage solution. The modular iPad storage cabinet design allows it to be attached and detached from our CartiPad Cart base (sold separately) for wall mounting and stacking purposes. Another feature is the ability to seamlessly stack additional CartiPad Solo units to increase the amount of devices for storage.

#### **Cabinet Features:**

- Welded Steel Cabinet
- Formed Aluminum Doors (Textured Powder Coat Finish)
- Rubberized Top Work Surface
- Rubberized Inside Floor
- Two Barn Style Doors
- Internal Compartment for Separate Power and Sync Systems
- Individual spaces for 16 Tablets or Net books
- No Pre-wired/Built-in Technology (Adapts to Changing Technology and World Wide Power Specifications)
- Engineered Convection Cooling design (Venting Allows Heat to Escape)
- Comes Fully Assembled (Quick Deployment)