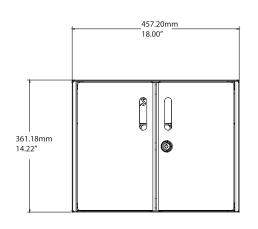

#### **Cabinet Features:**

- Welded Steel Cabinet
- Formed Aluminum Doors (Textured Powder Coat Finish)
- Rubberized Top Work Surface
- Rubberized Inside Floor
- Two Barn Style Doors
- Internal Compartment for Separate Power and Sync Systems
- Individual spaces for 16 Tablets or Net books
- No Pre-wired/Built-in Technology (Adapts to Changing Technology and World Wide Power Specifications)
- Engineered Convection Cooling design (Venting Allows Heat to Escape)
- Comes Fully Assembled (Quick Deployment)